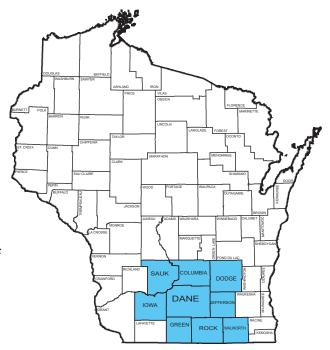

## How to become a member

There are three ways to be eligible for membership:

1. If you live or work in one of the following counties in Wisconsin:

- Dane

- Jefferson

- Columbia

- Rock

- Dodge

- Sauk

- Green

- Walworth

- Iowa
- 2. If you are an immediate family member (parent, spouse or child) of an MCU member, or you are a relative living in the same household as a member.
- **3.** If you are an employee or elected official of the City of Madison, Madison Metropolitan School District, or the County of Dane.